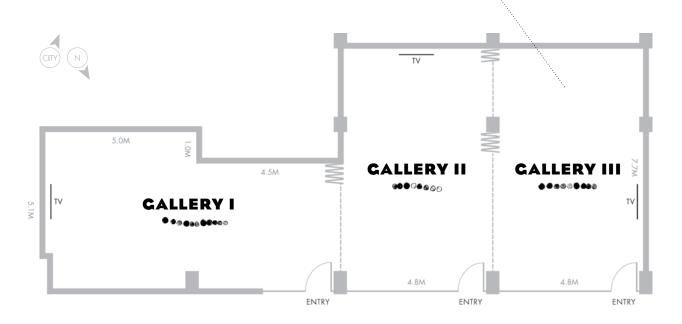

## THE GALLERY I, II & III

The Watson offers three unique spaces for meeting and events in Adelaide. Accentuated with stylish designer décor and contemporary furniture, The Watson galleries are simply striking. These unique meeting and event spaces can be hired individually or combined, offering ultimate flexibility in setup.

| Spaces                 | Dimensions<br>(m × m) | <b>Gross Area</b><br>(Sq m) | Boardroom | Capa<br>Theatre | city (Number of Per<br>Classroom | rsons)<br>U-Shape | Cocktail |
|------------------------|-----------------------|-----------------------------|-----------|-----------------|----------------------------------|-------------------|----------|
| Gallery I              | 9.5 x 5.1             | 40                          | 18        | 25              | 12                               | _                 | 40       |
| Gallery II             | 4.8 x 7.7             | 35                          | 16        | 25              | 12                               | _                 | 30       |
| Gallery III            | 4.8 x 7.7             | 35                          | 16        | 25              | 12                               | -                 | 30       |
| Galleries II + III     | 9.3 x 7.7             | 70                          | 28        | -               | -                                | _                 | 60       |
| Galleries I + II + III | NA                    | 110                         | -         | -               | -                                | -                 | 100      |